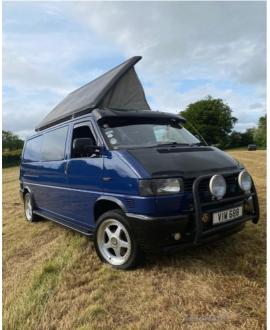

## Volkswagen Conversion Campervan with Pop Top.Long wheel base | Feb 2001

MOT MAY 2025 ##GOOD HISTORY##

T4 long wheel base Camper van

Great driving van, has been continuously reliable and great size for getting into car parks and camping. Very economical on diesel being the very reluable and bullet proof 2.5 engine. Cheap insurance for under 25s with Adrian Flux as a campervan on tax book, and speed limit not restricted as would be if just a van on tax book.

Some features listed below

Exterior:

Fully insulated

Stainless steel exhaust

Hook up for campsites

Hella spot lights

Pop top

£10,950

| Colour coded Bonnet, bumpers and roof                                              |
|------------------------------------------------------------------------------------|
| Disc brakes                                                                        |
| Bull bar                                                                           |
| New suspension springs all round                                                   |
| Has been Wax Oyl sprayed every year underneath                                     |
| High voltage alternator                                                            |
| MOT May 25                                                                         |
| Full service history including belt                                                |
| Interior:                                                                          |
| Eberspacher Airtronic D2 Diesel heater                                             |
| Fridge                                                                             |
| Gas bottle for cooking                                                             |
| Sink and stove built in                                                            |
| Easily constructed rotating table                                                  |
| Drawable curtains all round                                                        |
| Reversing camera, Bluetooth radio with a usb port                                  |
| 2 Single front Swivel seats                                                        |
| Momo racing steering wheel                                                         |
| Fold away bed                                                                      |
| Independent drive away pop up awning included.                                     |
| Compact SOLAR CHARGE SYSTEM AND GENERATOR INCLUDED.                                |
| More pictures available on request                                                 |
| If you would like to see it please text weekdays up to 5pm and call any other time |