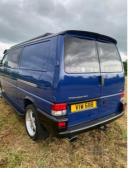

## Volkswagen Conversion Campervan with Pop Top.Long wheel base | Feb 2001

MOT MAY 2025 ##GOOD HISTORY##

T4 long wheel base Camper van

Great driving van, has been continuously reliable and great size for getting into car parks and camping. Very economical on diesel being the very reluable and bullet proof 2.5 engine. Cheap insurance for under 25s with Adrian Flux as a campervan on tax book, and speed limit not restricted as would be if just a van on tax book.

Some features listed below

Exterior:

Fully insulated

Stainless steel exhaust

Hook up for campsites

Hella spot lights

Pop top

£10,950