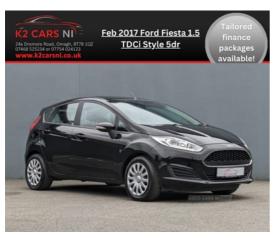

## Ford Fiesta 1.5 TDCi Style 5dr | Feb 2017 AVAILABLE FROM £ 119P/ M

£6890

Miles: 106210 **Fuel Type:** Diesel Manual **Transmission:** Colour: Black 1499 **Engine Size: CO2 Emission:** 94 Tax Band: A (£0 p/a)**Body Style:** Hatchback Insurance group: 8E YL66DJK Reg: