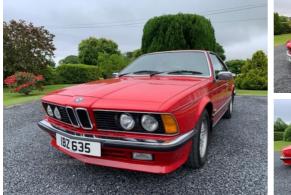

## **BMW 6 Series 635 CSiA 2dr | May 1986** GREAT CONDITION, FULLY COMPREHENSIVE SERVICE HISTORY

## £19,950

| Miles:                                   | 125000    |
|------------------------------------------|-----------|
| Fuel Type:                               | Petrol    |
| Transmission:                            | Automatic |
| Colour:                                  | Red       |
| Engine Size:                             | 3430      |
| <b>Tax Band:</b><br>Over 1549 (£345 p/a) |           |
| Body Style:                              | Coupe     |
| Reg:                                     | IBZ635    |