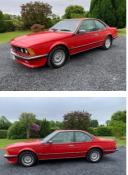

## **BMW 6 Series 635 CSiA 2dr | May 1986** GREAT CONDITION, FULLY COMPREHENSIVE SERVICE HISTORY

## £19,950

| Miles:                                   | 125000    |
|------------------------------------------|-----------|
| Fuel Type:                               | Petrol    |
| Transmission:                            | Automatic |
| Colour:                                  | Red       |
| Engine Size:                             | 3430      |
| <b>Tax Band:</b><br>Over 1549 (£345 p/a) |           |
| Body Style:                              | Coupe     |
| Reg:                                     | IBZ635    |