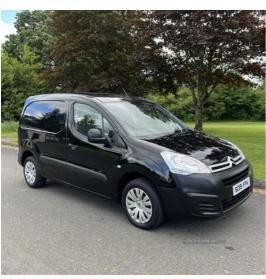

## Citroen Berlingo 1.6 HDi 625Kg Enterprise 75ps | Aug 2015

**NO VAT** 

2015 CITROEN BERLINGO ENTERPRISE 625KG 75PS

- 3 SEATS
- 97K MILES WITH HISTORY
- MOT TO SEPTEMBER 2024
- 2 KEYS

PARKING SENSORS

SAT NAVIGATION CRUISE CONTROL APPLE CARPLAY

Miles: 97000 Diesel **Fuel Type: Transmission:** Manual Colour: Black **Engine Size:** 1560 **CO2 Emission:** 131

Tax Band:

Light goods vehicle (£335 p/a)

**Body Style:** Van

SO15FPK Reg: