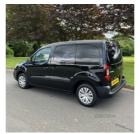

## Citroen Berlingo 1.6 HDi 625Kg Enterprise 75ps | Aug 2015

**NO VAT** 

2015 CITROEN BERLINGO ENTERPRISE 625KG 75PS

- 3 SEATS
- 97K MILES WITH HISTORY
- MOT TO SEPTEMBER 2024
- 2 KEYS

PARKING SENSORS

SAT NAVIGATION CRUISE CONTROL APPLE CARPLAY

Miles: 97000 Diesel **Fuel Type: Transmission:** Manual Colour: Black **Engine Size:** 1560 **CO2 Emission:** 131

Tax Band:

Light goods vehicle (£335 p/a)

**Body Style:** Van

SO15FPK Reg: