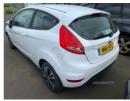

| Fuel Type:          | Petrol       |
|---------------------|--------------|
| Transmission:       | Manual       |
| Colour:             | White        |
| <b>Engine Size:</b> | 1242         |
| CO2 Emission:       | 127          |
| Tax Band:           | D (£160 p/a) |
| Body Style:         | Hatchback    |
| Insurance group:    | 6E           |
| Reg:                | MM11HFZ      |