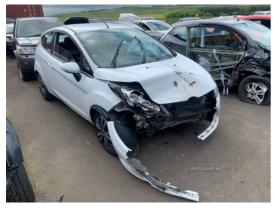

| Fuel Type:          | Petrol       |
|---------------------|--------------|
| Transmission:       | Manual       |
| Colour:             | White        |
| <b>Engine Size:</b> | 1242         |
| CO2 Emission:       | 127          |
| Tax Band:           | D (£160 p/a) |
| Body Style:         | Hatchback    |
| Insurance group:    | 6E           |
| Reg:                | MM11HFZ      |