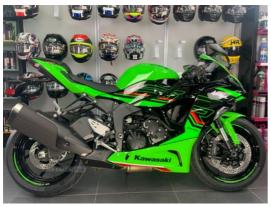

## Kawasaki Ninja 2024 KAWASAKI NINJA ZX-6R | Jun 2024

£10,771

2024 KAWASAKI ZX6R IN KRT GREEN. THE ZX6R IS BACK!
FEATURES INCLUDE POWER MODES, TRACTION CONTROL,
QUICKSHIFTER, ABS, ASSIST AND SLIPPER CLUTCH, KAWASAKI
INTELLIGENT BRAKE SYSTEM. WITH RACE BASED ENGINE AND
CHASSIS PERFORMANCE OPTIMISED FOR THE STREET, COMPACT
NEW HEADLIGHTS ARE A KEY ELEMENT OF THE NINJA ZX6RS
NEW FACE. FOR JUST £10771 NOW IN STOCK NOW AT FIVE TIME
WINNER OF KAWASAKI DEALER OF THE YEAR. COLERAINE
KAWASAKI