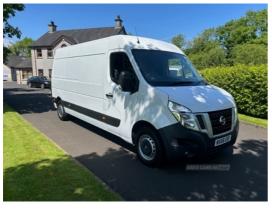

## Nissan NV400 2.3 dCi 130ps H2 SE Van | Sep 2018

£9,995 + VAT

One Previous Owner Full Service History

Reversing Camera, Air Con, Cruise Control

Towbar

MOT December 2024

HPi Shows Warranted Mileage

Extended Warranty Option Available

Body Style: Van

Reg: NX68USF