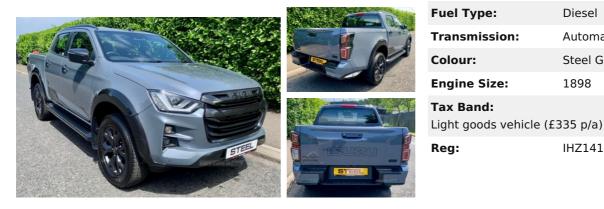

## Isuzu D-Max STEEL Edition | 2024 **SPECIAL EDITION V CROSS**

Fuel Type: Diesel **Transmission:** Automatic Colour: Steel Grey Engine Size: 1898 **Tax Band:** 

IHZ141

£39,995 + VAT

Stunning V Cross Steel Edition Auto in Steel Grey Mica, In stock ready for immediate delivery, This Limited edition D Max comes with a host of extras over and above the top spec V Cross, 1 of only 300 produced.