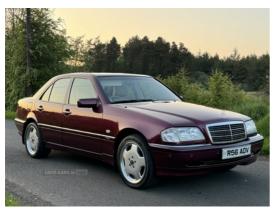

Mercedes C-Class C240 Elegance 4dr Auto [5] | Jan 1998

**TOTALLY AS NEW.** 

£11,495

**Miles:** 24000

Fuel Type: Petrol

**Transmission:** Automatic

Colour: Red Engine Size: 2398

Tax Band:

Over 1549 (£345 p/a)

**Body Style:** Saloon

**Insurance group:** 27E

Reg: R56ADV