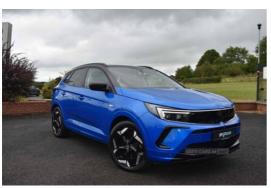

## Vauxhall Grandland 1.6 (300ps) GSE PHEV Auto 5dr | 2023

\*EX DEMO - LOW MILES\* TOP SPEC\*

1 OWNER FROM NEW EX DEMO 360 CAMERA FRONT AND REAR SENSORS HEATED SEATS AND STEERING WHEEL WIRELESS PHONE CHARGING PLUG IN HYBRID