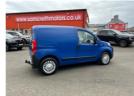

## Citroen Nemo 1.3 HDi Enterprise [non Start/Stop] | 2016

| Miles:                                             | 42000     |  |
|----------------------------------------------------|-----------|--|
| Fuel Type:                                         | Diesel    |  |
| Transmission:                                      | Manual    |  |
| Colour:                                            | Blue      |  |
| Engine Size:                                       | 1248      |  |
| CO2 Emission:                                      | 124       |  |
| <b>Tax Band:</b><br>Light goods vehicle (£335 p/a) |           |  |
| Body Style:                                        | AMBULANCE |  |