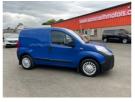

## Citroen Nemo 1.3 HDi Enterprise [non Start/Stop] | 2016

| Miles:                                             | 42000     |  |
|----------------------------------------------------|-----------|--|
| Fuel Type:                                         | Diesel    |  |
| Transmission:                                      | Manual    |  |
| Colour:                                            | Blue      |  |
| Engine Size:                                       | 1248      |  |
| CO2 Emission:                                      | 124       |  |
| <b>Tax Band:</b><br>Light goods vehicle (£335 p/a) |           |  |
| Body Style:                                        | AMBULANCE |  |