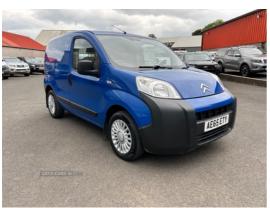

## Citroen Nemo 1.3 HDi Enterprise [non Start/Stop] | 2016

| Miles:                                             | 42000     |  |
|----------------------------------------------------|-----------|--|
| Fuel Type:                                         | Diesel    |  |
| Transmission:                                      | Manual    |  |
| Colour:                                            | Blue      |  |
| Engine Size:                                       | 1248      |  |
| CO2 Emission:                                      | 124       |  |
| <b>Tax Band:</b><br>Light goods vehicle (£335 p/a) |           |  |
| Body Style:                                        | AMBULANCE |  |