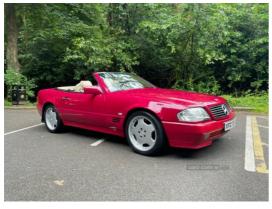

## Mercedes SL SL320 2dr Auto | Dec 1995 TOTALLY ORIGINAL UNMOLESTED CLASSIC

£5,950 O.N.O

Lovely SL320 with only 99K miles. Completely straight original car, drives beautifully, comes with 12 months MOT. Fantastic condition throughout for a 30 year old car. Driven regularly, any inspection welcome

Miles: 99000

Fuel Type: Petrol

Transmission: Automatic/Other

Colour: Red

Engine Size: 3199

Tax Band:

Over 1549 (£345 p/a)

Body Style: Convertible