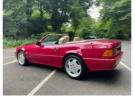

## Mercedes SL SL320 2dr Auto | Dec 1995 TOTALLY ORIGINAL UNMOLESTED CLASSIC

£5,950 O.N.O

Lovely SL320 with only 99K miles. Completely straight original car, drives beautifully, comes with 12 months MOT. Fantastic condition throughout for a 30 year old car. Driven regularly, any inspection welcome

Miles: 99000

Fuel Type: Petrol

Transmission: Automatic/Other

Colour: Red

Engine Size: 3199

Tax Band:

Over 1549 (£345 p/a)

Body Style: Convertible