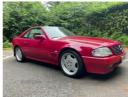

## Mercedes SL SL320 2dr Auto | Dec 1995 TOTALLY ORIGINAL UNMOLESTED CLASSIC

£5,950 O.N.O

Lovely SL320 with only 99K miles. Completely straight original car, drives beautifully, comes with 12 months MOT. Fantastic condition throughout for a 30 year old car. Driven regularly, any inspection welcome

Miles: 99000

Fuel Type: Petrol

Transmission: Automatic/Other

Colour: Red

Engine Size: 3199

Tax Band:

Over 1549 (£345 p/a)

Body Style: Convertible