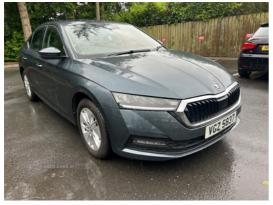

## Skoda Octavia 1.5 TSI SE 5dr | Jan 2022 LOW MILES

£16,990

Locally owned ex-company car. Low miles and in excellent condition as expected. Comes with 12 months warranty. Finance available on request.

| Miles:        | 13891  |
|---------------|--------|
| Fuel Type:    | Petrol |
| Transmission: | Manual |
| Colour:       | Grey   |
| Engine Size:  | 1498   |

Tax Band:

Petrol/Diesel (£190 p/a)

Body Style: Saloon
Insurance group: 18E
Reg: VGZ5837