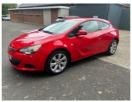

## Vauxhall Astra GTC 1.4T 16V Sport 3dr | May 2013

£2,995

| Miles:              | 103500       |
|---------------------|--------------|
| Fuel Type:          | Petrol       |
| Transmission:       | Manual       |
| Colour:             | Red          |
| <b>Engine Size:</b> | 1362         |
| CO2 Emission:       | 139          |
| Tax Band:           | E (£190 p/a) |
| Body Style:         | Hatchback    |
| Insurance group:    | 13E          |
| Reg:                | UNZ4219      |