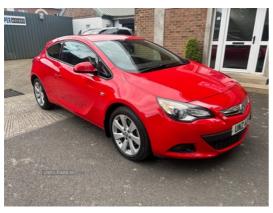

## Vauxhall Astra GTC 1.4T 16V Sport 3dr | May 2013

£2,995

| Miles:              | 103500       |
|---------------------|--------------|
| Fuel Type:          | Petrol       |
| Transmission:       | Manual       |
| Colour:             | Red          |
| <b>Engine Size:</b> | 1362         |
| CO2 Emission:       | 139          |
| Tax Band:           | E (£190 p/a) |
| Body Style:         | Hatchback    |
| Insurance group:    | 13E          |
| Reg:                | UNZ4219      |