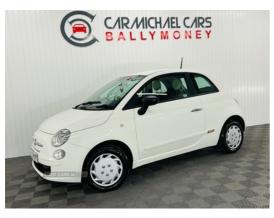

## Fiat 500 1.2 Pop 3dr [Start Stop] | Jul 2014

\*\* ONLY 57K \*\*

£4,250

WHITE, 57K, POWERSTEERING, CENTRAL LOCKING, ELECTRIC WINDOWS, ELECTRIC MIRRORS, AIR CONDITIONING, CD PLAYER, COLOUR CODED, MOT;D FEB 2025, GREAT CONDITION THROUGHOUT, FIRST TOP VIEW WILL BUY!

| Miles:           | 57201       |
|------------------|-------------|
| Fuel Type:       | Petrol      |
| Transmission:    | Manual      |
| Colour:          | White       |
| Engine Size:     | 1242        |
| CO2 Emission:    | 113         |
| Tax Band:        | C (£35 p/a) |
| Body Style:      | Hatchback   |
| Insurance group: | 9U          |
| Reg:             | RJ14DNY     |