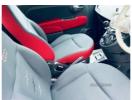

## **Vehicle Features**

1 passenger grab handle, 4 speed ventilation system/recirculating mode, ABS/EBD, Auxilliary 12V power socket, Body colour bumpers, Chrome door handles, Driver and passenger airbags, Drivers knee airbag, Dualdrive PAS, Electric front windows, Front headrests, Front passenger seat memory, Heated rear windows with wash wipe, Heat insulated glass, Height adjustable drivers seat, Height adjustable steering wheel, Isofix child seat preparation, Locking fuel filler cap, MP3 compatible radio/single CD player, Remote central locking, Side airbags, Window airbags