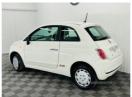

## Fiat 500 1.2 Pop 3dr [Start Stop] | Jul 2014

\*\* ONLY 57K \*\*

£4,250

WHITE, 57K, POWERSTEERING, CENTRAL LOCKING, ELECTRIC WINDOWS, ELECTRIC MIRRORS, AIR CONDITIONING, CD PLAYER, COLOUR CODED, MOT;D FEB 2025, GREAT CONDITION THROUGHOUT, FIRST TOP VIEW WILL BUY!

| Miles:           | 57201       |
|------------------|-------------|
| Fuel Type:       | Petrol      |
| Transmission:    | Manual      |
| Colour:          | White       |
| Engine Size:     | 1242        |
| CO2 Emission:    | 113         |
| Tax Band:        | C (£35 p/a) |
| Body Style:      | Hatchback   |
| Insurance group: | 9U          |
| Reg:             | RJ14DNY     |