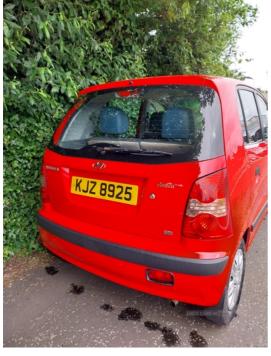

## £1,195

2006 hyundi amica 5 door 73000 miles service history motd excellent condition inside & out driving well for futher details please contact

| 73000        |
|--------------|
| Petrol       |
| Manual       |
| Red          |
| 1086         |
| 128          |
| D (£160 p/a) |
| Hatchback    |
| KJZ8925      |
|              |