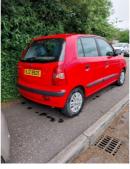

## £1,195

2006 hyundi amica 5 door 73000 miles service history motd excellent condition inside & out driving well for futher details please contact

| 73000        |
|--------------|
| Petrol       |
| Manual       |
| Red          |
| 1086         |
| 128          |
| D (£160 p/a) |
| Hatchback    |
| KJZ8925      |
|              |