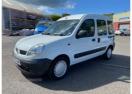

## Renault Kangoo 1.2 Authentique 5dr | Jul 2003

\* WHEEL CHAIR ACCESS + LOW MILES + FULL MOT \*

£2,995

Superb condition throughout. Completely solid underneath, don't let the age put you off, many many years left! Meticulously cared for and maintained! New Timing belt kit / water pump replaced and fully serviced. Super low mileage example ( Only **64K** ). Very versatile little van, fully wheel chair converted with access ramp. Also ideal for a small gardening business / lawnmower transport. Insured as a passenger vehicle so much cheaper and more convenient than a Van. Sold with a full years Mot. Has to be seen to be appreciated.

| Miles:        | 64000  |
|---------------|--------|
| Fuel Type:    | Petrol |
| Transmission: | Manual |
| Colour:       | White  |
| Engine Size:  | 1149   |

Tax Band:

Euro 4 light goods vehicles (£140 p/a)