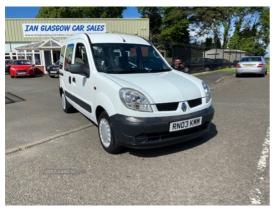

## Renault Kangoo 1.2 Authentique 5dr | Jul 2003

\* WHEEL CHAIR ACCESS + LOW MILES + FULL MOT \*

£2,995

Superb condition throughout. Completely solid underneath, don't let the age put you off, many many years left! Meticulously cared for and maintained! New Timing belt kit / water pump replaced and fully serviced. Super low mileage example ( Only **64K** ). Very versatile little van, fully wheel chair converted with access ramp. Also ideal for a small gardening business / lawnmower transport. Insured as a passenger vehicle so much cheaper and more convenient than a Van. Sold with a full years Mot. Has to be seen to be appreciated.

| Miles:        | 64000  |
|---------------|--------|
| Fuel Type:    | Petrol |
| Transmission: | Manual |
| Colour:       | White  |
| Engine Size:  | 1149   |

Tax Band:

Euro 4 light goods vehicles (£140 p/a)