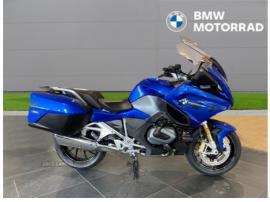

## BMW R1250 R 1250 Rt Le (21My) | Jan 2023 **AUDIO, FOGS & ACTIVE CRUISE**

£17,999

2023 BMW R1250RT LE with 5093 miles from new. 2 Owners. Full BMW Service History, . ABS Pro, Heated Grips, Heated Seats, Rider Modes Pro, Keyless Ride, , Active Cruise Control, ESA, Adaptive LED Headlight, LED Fog Lights, Hill Start, Shift Assist Pro, Tyre Pressure Control, Chrome Exhaust, Main Stand, Panniers, Audio System with Radio, High Windshield

| Miles:              | 5093   |
|---------------------|--------|
| Fuel Type:          | Petrol |
| Transmission:       | Manual |
| Colour:             | Blue   |
| <b>Engine Size:</b> | 1254   |
|                     |        |