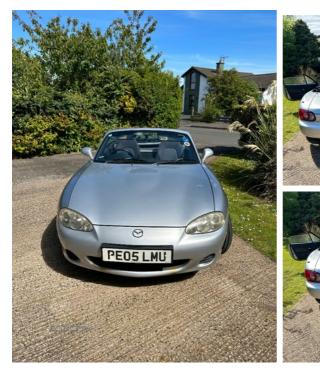

# £3,000 O.N.O

| Miles:        | 84000        |
|---------------|--------------|
| Fuel Type:    | Petrol       |
| Transmission: | Manual       |
| Colour:       | Silver       |
| Engine Size:  | 1597         |
| CO2 Emission: | 188          |
| Tax Band:     | J (£385 p/a) |
| Body Style:   | Convertible  |
| Reg:          | Pe05lmu      |
|               |              |