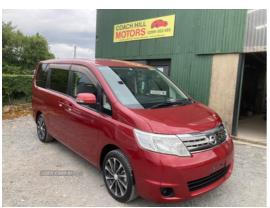

## Nissan Serena JUST ARRIVED HIGH GRADE IMPORT | Nov 2009

## **FRESH FROM JAPAN 8 SEATS**

Miles: 37000 **Fuel Type:** Petrol **Transmission:** Automatic Colour: Mauve/Purple **Engine Size:** 1990 **Body Style:** MPV LK09OLT Reg:

£7,950

JUST ARRIVED FROM JAPAN NISSAN SERENA **AUTOMATIC** 8 SEATS **ONLY 37000 MILES** POWER SLIDING DOOR KEY LESS ENTRY /START CAR PLAY HIGH GRADE IMPORT **REAR CAMERA KEYLESS ENTRY AND START** High Quality Fresh Imports"Superior condition than the UK equivalent of the same age