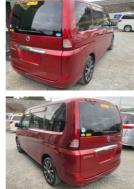

## Nissan Serena JUST ARRIVED HIGH GRADE IMPORT | Nov 2009

## **FRESH FROM JAPAN 8 SEATS**

Miles: 37000 **Fuel Type:** Petrol **Transmission:** Automatic Colour: Mauve/Purple **Engine Size:** 1990 **Body Style:** MPV LK09OLT Reg:

£7,950

JUST ARRIVED FROM JAPAN NISSAN SERENA **AUTOMATIC** 8 SEATS **ONLY 37000 MILES** POWER SLIDING DOOR KEY LESS ENTRY /START CAR PLAY HIGH GRADE IMPORT **REAR CAMERA KEYLESS ENTRY AND START** High Quality Fresh Imports"Superior condition than the UK equivalent of the same age