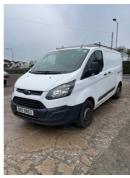

## Ford Transit Custom 2.0 TDCi 105ps Low Roof Van | Mar 2017

£7,500 + VAT





## **Vehicle Features**

'Guide me home' headlights, 2 12v sockets, 2 adjustable sunvisors, 3 point seatbelts for all seats, 15" steel wheels, 80 litre fuel tank, ABS, Adjustable steering column, Alarm, Audio controls mounted on steering wheel, Auto locking on drive-away, Auto relocking, Aux input socket, Courtesy light, Daytime running lights, Diesel particulate filter, Drivers airbag, Easy fuel capless refuelling system, Electric front windows with one touch facility for driver and front passenger, ESP + EBA, Ford Eco mode, Front mud flaps, Front seatbelt pretensioners, Headlamp levelling, Height adjustable drivers seatbelt mount, Height adjustable front headrests, Intermittent front wash/wipe, Moulded cab headlining, Part body colour front bumper, PAS, Passenger seatbelt height adj, P