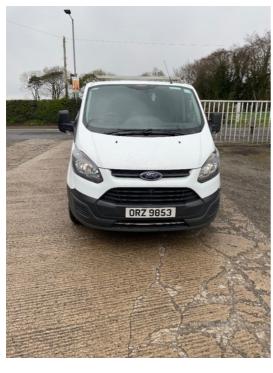

## Ford Transit Custom 2.0 TDCi 105ps Low Roof Van | Mar 2017

£7,500 + VAT

Light goods vehicle (£335 p/a)

Body Style: Van

Reg: ORZ9853