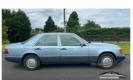

## Mercedes E-Class 200 E 16V 4dr Auto | Mar 1993

**£6,500** O.N.O

The 1993 Mercedes-Benz E-Class is a timeless classic, boasting sleek lines, luxurious amenities, and a powerful engine. With its elegant design, spacious interior, and impressive performance, this sedan exudes sophistication and refinement. Its robust V6 engine and advanced features like anti-lock brakes and traction control made it a benchmark for its era. As a classic car, the 1993 E-Class has aged remarkably well, remaining a desirable ride for those who appreciate the beauty of precision German engineering.

The cars we offer are excellent value for money and prepared to a very high standard.

Miles: 71000

Fuel Type: Petrol

Transmission: Automatic

Colour: Blue

Engine Size: 1998

Tax Band:

Over 1549 (£345 p/a)