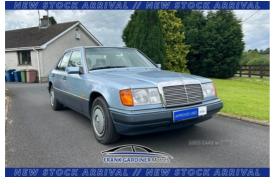

## Mercedes E-Class 200 E 16V 4dr Auto | Mar 1993

**£6,500** O.N.O

The 1993 Mercedes-Benz E-Class is a timeless classic, boasting sleek lines, luxurious amenities, and a powerful engine. With its elegant design, spacious interior, and impressive performance, this sedan exudes sophistication and refinement. Its robust V6 engine and advanced features like anti-lock brakes and traction control made it a benchmark for its era. As a classic car, the 1993 E-Class has aged remarkably well, remaining a desirable ride for those who appreciate the beauty of precision German engineering.

The cars we offer are excellent value for money and prepared to a very high standard.

Miles: 71000

Fuel Type: Petrol

Transmission: Automatic

Colour: Blue

Engine Size: 1998

Tax Band:

Over 1549 (£345 p/a)