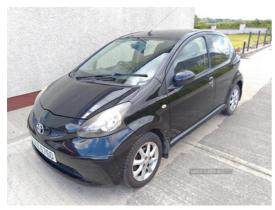

## Toyota Aygo 1.0 VVT-i Black 5dr | Jan 2007 £ 20 TAX. MOT MAY 2025. LOW INSURANCE.

£2,200

Miles: 89500 Fuel Type: Petrol **Transmission:** Manual Black Colour: 998 **Engine Size:** CO2 Emission: 109 Tax Band: B (£20 p/a) **Body Style:** Hatchback Reg: SKZ6760

Metallic black.

Mint interior.

Very reliable.