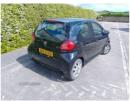

## Toyota Aygo 1.0 VVT-i Black 5dr | Jan 2007 £ 20 TAX. MOT MAY 2025. LOW INSURANCE.

£2,200

Miles: 89500 Fuel Type: Petrol **Transmission:** Manual Black Colour: 998 **Engine Size:** CO2 Emission: 109 Tax Band: B (£20 p/a) **Body Style:** Hatchback Reg: SKZ6760

Metallic black.

Mint interior.

Very reliable.