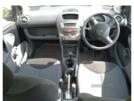

Metallic black.

Mint interior.

Very reliable.

## **Vehicle Features**

14" 8 spoke turbine design alloy wheels, 50/50 split folding rear seat, ABS/EBD, Adjustable rear head restraints, Aluminium scuff plates, Colour keyed bumpers, Colour keyed door mirrors/handles, Driver/passenger sunvisors and vanity mirrors, Driver and passenger airbags, Electric front windows, Electric power steering, Full size spare wheel, Heated rear windscreen, Internally adjustable door mirrors, Leather gear knob, Lights on warning, Metallic paint, Passenger airbag deactivate switch, Radio/single CD player, Rear wiper, Remote central locking, Seatbelt warning lamp and buzzer, Side airbags, Tilt adjustable steering wheel, Two rear outer seat isofix location points