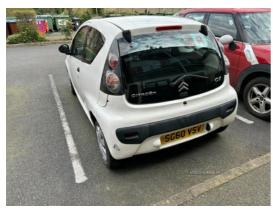

## Citroen C1 1.0i Splash 3dr | Sep 2010 LOW MILIAGE

**£1,000** o.N.O

Clean tidy and well looked after. In perfect working condition. Selling just because got automatic.

| Miles:           | 126000      |
|------------------|-------------|
| Fuel Type:       | Petrol      |
| Transmission:    | Manual      |
| Colour:          | White       |
| Engine Size:     | 998         |
| CO2 Emission:    | 106         |
| Tax Band:        | B (£20 p/a) |
| Body Style:      | Hatchback   |
| Insurance group: | 2E          |
| Reg:             | SG60VSV     |