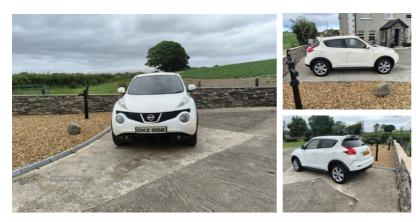

## Nissan Juke 1.5 dCi Acenta 5dr | Jun 2012 10 MONTHS MOT

2012 nissan juke for sale with 10 months MOT great condition for age 104300

# £2,750

| Miles:        | 104300                |
|---------------|-----------------------|
| Fuel Type:    | Diesel                |
| Transmission: | Manual                |
| Colour:       | White                 |
| Engine Size:  | 1461                  |
| CO2 Emission: | 129                   |
| Tax Band:     | D (£160 p/a)          |
| Body Style:   | Sport utility vehicle |
| Reg:          | DXZ1558               |