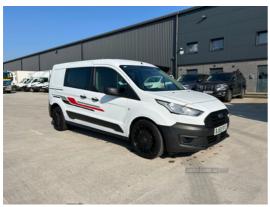

# Ford Transit Connect 1.5 EcoBlue 100ps D/Cab Van | Sep 2019

NO VAT AIR CON NEW ALLOYS & TYRES NEWLY LINED & FLOORED ETC

Just arrived for preparation call for more information please

### £11995

| Miles:        | 113000 |
|---------------|--------|
| Fuel Type:    | Diesel |
| Transmission: | Manual |
| Colour:       | White  |
| Engine Size:  | 1499   |
|               |        |

BJ69BYZ