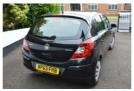

## Vauxhall Corsa 1.3 CDTi ecoFLEX Exclusiv 5dr [AC] | Dec 2013

£ 35 ROAD TAX

**Annually Serviced** 

£2,200

| Miles:        | 118200      |
|---------------|-------------|
| Fuel Type:    | Diesel      |
| Transmission: | Manual      |
| Colour:       | Black       |
| Engine Size:  | 1248        |
| CO2 Emission: | 112         |
| Tax Band:     | C (£35 p/a) |
| Body Style:   | Hatchback   |
| Reg:          | WP63FHB     |