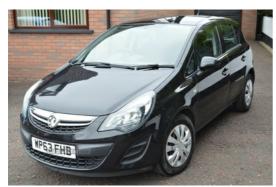

## Vauxhall Corsa 1.3 CDTi ecoFLEX Exclusiv 5dr [AC] | Dec 2013

£ 35 ROAD TAX

**Annually Serviced** 

£2,200

| Miles:        | 118200      |
|---------------|-------------|
| Fuel Type:    | Diesel      |
| Transmission: | Manual      |
| Colour:       | Black       |
| Engine Size:  | 1248        |
| CO2 Emission: | 112         |
| Tax Band:     | C (£35 p/a) |
| Body Style:   | Hatchback   |
| Reg:          | WP63FHB     |