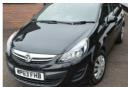

## Vauxhall Corsa 1.3 CDTi ecoFLEX Exclusiv 5dr [AC] | Dec 2013

£ 35 ROAD TAX

**Annually Serviced** 

£2,200

| Miles:        | 118200      |
|---------------|-------------|
| Fuel Type:    | Diesel      |
| Transmission: | Manual      |
| Colour:       | Black       |
| Engine Size:  | 1248        |
| CO2 Emission: | 112         |
| Tax Band:     | C (£35 p/a) |
| Body Style:   | Hatchback   |
| Reg:          | WP63FHB     |