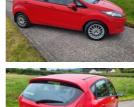

## Ford Fiesta 1.25 Style 5dr | Feb 2012 \*\*12 MONTHS MOT\*\* JUST SERVICED\*\*

| Miles:           | 81000        |
|------------------|--------------|
| Fuel Type:       | Petrol       |
| Transmission:    | Manual       |
| Colour:          | Red          |
| Engine Size:     | 1242         |
| CO2 Emission:    | 127          |
| Tax Band:        | D (£160 p/a) |
| Body Style:      | Hatchback    |
| Insurance group: | 5E           |
| Reg:             | OHZ8187      |