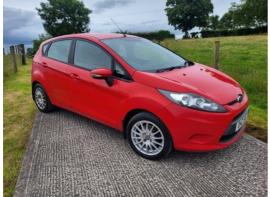

## Ford Fiesta 1.25 Style 5dr | Feb 2012 \*\*12 MONTHS MOT\*\* JUST SERVICED\*\*

| Miles:           | 81000        |
|------------------|--------------|
| Fuel Type:       | Petrol       |
| Transmission:    | Manual       |
| Colour:          | Red          |
| Engine Size:     | 1242         |
| CO2 Emission:    | 127          |
| Tax Band:        | D (£160 p/a) |
| Body Style:      | Hatchback    |
| Insurance group: | 5E           |
| Reg:             | OHZ8187      |