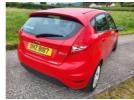

## Ford Fiesta 1.25 Style 5dr | Feb 2012 \*\*12 MONTHS MOT\*\* JUST SERVICED\*\*

| Miles:           | 81000        |
|------------------|--------------|
| Fuel Type:       | Petrol       |
| Transmission:    | Manual       |
| Colour:          | Red          |
| Engine Size:     | 1242         |
| CO2 Emission:    | 127          |
| Tax Band:        | D (£160 p/a) |
| Body Style:      | Hatchback    |
| Insurance group: | 5E           |
| Reg:             | OHZ8187      |