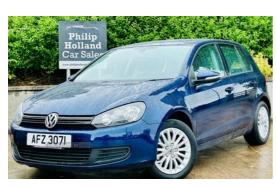

## Volkswagen Golf 1.6 SE TDI 5d 103 BHP | 2009 UPGRADED ALLOY WHEELS INCLUDED

£4,495

| Miles:             | 102982    |
|--------------------|-----------|
| Fuel Type:         | DIESEL    |
| Transmission:      | Manual    |
| Colour:            | Blue      |
| Engine Size:       | 1600      |
| <b>Body Style:</b> | Hatchback |
| Reg:               | AFZ3071   |
|                    |           |