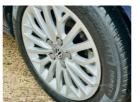

## **Vehicle Features**

3Spoke Leather Steering Wheel, 16in Atlanta Alloy Wheels with AntiTheft Wheel bolts, Air Conditioning Climatic semi Automatic Control, Delete Air Conditioning, Front centre armrest with storage box & Rear air vents, Front Comfort Seats, Front Comfort Seats with height & lumbar adjust, Front Seats lumbar support, RCD 310 Radio & mp3 single CD player with 8 Speakers & Aux-in socket