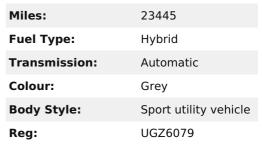

## Toyota C-HR 2.0 Hybrid Excel 5Dr Cvt | 2021 REAR CAMERA

£20,499

The 2021 2.0 C-HR Excel is a stylish and well-equipped variant of Toyota's compact crossover. This model stands out with its striking design, featuring a bold front grille, sharp LED headlights, and distinctive coupe-like roofline. Under the hood, it boasts a 2.0-liter Dynamic Force engine paired with a smooth CVT transmission, delivering 148 horsepower for a balanced blend of performance and efficiency. The interior is thoughtfully designed, offering premium materials, comfortable seating, and advanced technology. Key features include an 8-inch touchscreen infotainment system with Apple CarPlay and Android Auto, dual-zone climate control, and a suite of safety features under Toyota Safety Sense, such as adaptive cruise control and lane-keeping assist. The C-HR Excel combines modern aesthetics with practicality, making it an appealing choice for urban drivers seeking a reliable and stylish compact SUV