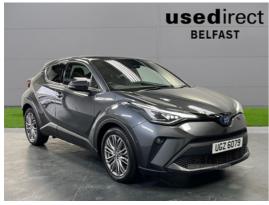

## Toyota C-HR 2.0 Hybrid Excel 5Dr Cvt | 2021 REAR CAMERA

£20,499

The 2021 2.0 C-HR Excel is a stylish and well-equipped variant of Toyota's compact crossover. This model stands out with its striking design, featuring a bold front grille, sharp LED headlights, and distinctive coupe-like roofline. Under the hood, it boasts a 2.0-liter Dynamic Force engine paired with a smooth CVT transmission, delivering 148 horsepower for a balanced blend of performance and efficiency. The interior is thoughtfully designed, offering premium materials, comfortable seating, and advanced technology. Key features include an 8-inch touchscreen infotainment system with Apple CarPlay and Android Auto, dual-zone climate control, and a suite of safety features under Toyota Safety Sense, such as adaptive cruise control and lane-keeping assist. The C-HR Excel combines modern aesthetics with practicality, making it an appealing choice for urban drivers seeking a reliable and stylish compact SUV