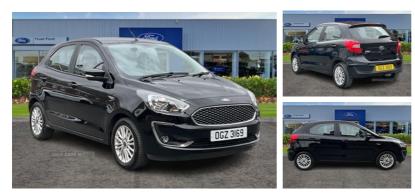

## Ford Ka 1.2 Zetec 5dr | 2019 \*\*APPLE CARPLAY & ANDROID AUTO - BLUETOOTH - CRUISE CONTROL

#### Miles: 31052 **Fuel Type:** Petrol **Transmission:** Manual Colour: Shadow Black (premium Colour) Engine Size: 1194 **CO2 Emission:** 117 **Tax Band:** Petrol/Diesel (£190 p/a) **Body Style:** Hatchback **Insurance group:** 4F OGZ3169 Reg: