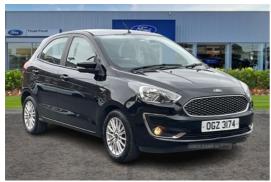

## Ford Ka 1.2 Zetec 5dr | 2019

£8,995

Petrol

**Miles:** 31760

Transmission: Manual

Colour:

**Fuel Type:** 

Shadow Black (premium Colour)

Engine Size: 1194

CO2 Emission: 117

Tax Band:

Petrol/Diesel (£190 p/a)

**Body Style:** Hatchback

**Insurance group:** 4E

Reg: OGZ3174