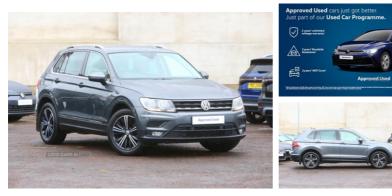

## Volkswagen Tiguan 2.0 TDi 150 SE Nav 5dr | Feb 2019

2 YEARS VW APPROVED WARRANTY AND 2 YEARS ROADSIDE ASSISTANCE

#### Miles: 66776 Fuel Type: Diesel **Transmission:** Manual Indium Grey Colour: 2000 **Engine Size:** CO2 Emission: 126 Tax Band: Petrol/Diesel (£190 p/a) **Body Style:** Sport utility vehicle **Insurance group:** 16E FSZ6379 Reg: