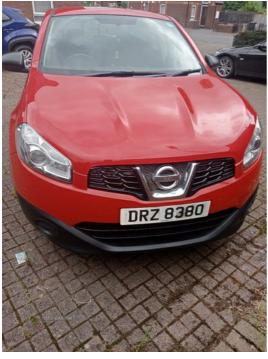

## Nissan Qashqai 1.5 dCi [110] Visia 5dr | Jan 2012

## £3,050 O.N.O

Service history available Car in a perfect condition I bought a new car and decided to sell it

| Miles:              | 125692                |  |
|---------------------|-----------------------|--|
| Fuel Type:          | Diesel                |  |
| Transmission:       | Manual                |  |
| Colour:             | Red                   |  |
| <b>Engine Size:</b> | 1461                  |  |
| CO2 Emission:       | 137                   |  |
| Tax Band:           | E (£190 p/a)          |  |
| <b>Body Style:</b>  | Sport utility vehicle |  |
| Reg:                | DRZ8380               |  |
|                     |                       |  |