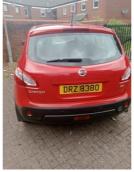

## Nissan Qashqai 1.5 dCi [110] Visia 5dr | Jan 2012

## £3,050 O.N.O

Service history available Car in a perfect condition I bought a new car and decided to sell it

| Miles:              | 125692                |  |
|---------------------|-----------------------|--|
| Fuel Type:          | Diesel                |  |
| Transmission:       | Manual                |  |
| Colour:             | Red                   |  |
| <b>Engine Size:</b> | 1461                  |  |
| CO2 Emission:       | 137                   |  |
| Tax Band:           | E (£190 p/a)          |  |
| <b>Body Style:</b>  | Sport utility vehicle |  |
| Reg:                | DRZ8380               |  |
|                     |                       |  |