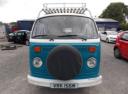

## Volkswagen Caravelle 1974 VW CAMPER VAN MOT AND TAX EXEMPT | Apr 1974

1974 VW CAMPER VAN MOT AND TAX EXEMPT

1974 VOLKSWAGEN CAMPERVAN MOT AND TAX EXEMPT MUCH LOVED AND DESIRABLE 1970'S CAMPERVAN COMES FULLY EQUIPPED WITH COOKER, SINK, FRIDGE, AND BEDS ALL THE CREATURE COMFORTS IN ONE SMALL PACKAGE ON WHEELS JUST FUEL UP AND GO TRAVELING. MAY REQUIRE SOME SMALL MAINTENANCE CHECKS BEFORE ANY BIG ADVENTURES DUE TO SITTING UP LAST COUPLE OF YEARS DUE TO RETIREMENT FROM PREVIOUS ADVENTURES!!!

£16,995

Miles: 70000

Fuel Type: Petrol

Transmission: Manual

Colour: White/Blue

Engine Size: 1584

Tax Band:

Over 1549 (£345 p/a)

Body Style: Estate

Reg: VRK156M