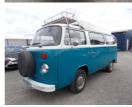

## Volkswagen Caravelle 1974 VW CAMPER VAN MOT AND TAX EXEMPT | Apr 1974

1974 VW CAMPER VAN MOT AND TAX EXEMPT

1974 VOLKSWAGEN CAMPERVAN MOT AND TAX EXEMPT MUCH LOVED AND DESIRABLE 1970'S CAMPERVAN COMES FULLY EQUIPPED WITH COOKER, SINK, FRIDGE, AND BEDS ALL THE CREATURE COMFORTS IN ONE SMALL PACKAGE ON WHEELS JUST FUEL UP AND GO TRAVELING. MAY REQUIRE SOME SMALL MAINTENANCE CHECKS BEFORE ANY BIG ADVENTURES DUE TO SITTING UP LAST COUPLE OF YEARS DUE TO RETIREMENT FROM PREVIOUS ADVENTURES!!!

£16,995

Miles: 70000

Fuel Type: Petrol

Transmission: Manual

Colour: White/Blue

Engine Size: 1584

Tax Band:

Over 1549 (£345 p/a)

Body Style: Estate

Reg: VRK156M