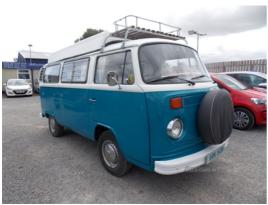

## Volkswagen Caravelle 1974 VW CAMPER VAN MOT AND TAX EXEMPT | Apr 1974

1974 VW CAMPER VAN MOT AND TAX EXEMPT

1974 VOLKSWAGEN CAMPERVAN MOT AND TAX EXEMPT MUCH LOVED AND DESIRABLE 1970'S CAMPERVAN COMES FULLY EQUIPPED WITH COOKER, SINK, FRIDGE, AND BEDS ALL THE CREATURE COMFORTS IN ONE SMALL PACKAGE ON WHEELS JUST FUEL UP AND GO TRAVELING. MAY REQUIRE SOME SMALL MAINTENANCE CHECKS BEFORE ANY BIG ADVENTURES DUE TO SITTING UP LAST COUPLE OF YEARS DUE TO RETIREMENT FROM PREVIOUS ADVENTURES!!!

£16,995

Miles: 70000

Fuel Type: Petrol

Transmission: Manual

Colour: White/Blue

Engine Size: 1584

Tax Band:

Over 1549 (£345 p/a)

Body Style: Estate

Reg: VRK156M