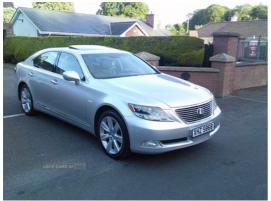

## Lexus LS-Series 600 hybrid | Feb 2007 \*\*\* DELIVERY AVAILABLE \*\*\*

N

| USED CAMS N                                                       |
|-------------------------------------------------------------------|
|                                                                   |
| Flagship model LS 600 hybrid, fully loaded with extras, Bluetooth |
| prep, full cream leather interior, heated seats, sat navigation,  |
| Bluetooth prep, privacy glass, reverse camera, 19 alloys 4 new    |

tyres, excellent condition & driver, mot expires 20/06/25

| Miles:             | 97000     |
|--------------------|-----------|
| Fuel Type:         | Hybrid    |
| Transmission:      | Automatic |
| Colour:            | Grey      |
| Engine Size:       | 4969      |
| <b>Body Style:</b> | Saloon    |
| Reg:               | XHZ5868   |