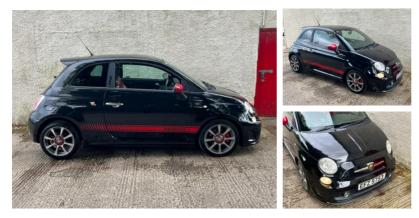

## Abarth 500 1.4 16V T-Jet 3dr | Nov 2010 MOT MARCH 25, 2 KEYS, GOOD SERVICE HISTORY

Very cheap abarth for a quick sale, mot to march 2025, good service history, 2 keys, black with red leather.

# £3,800

| Miles:           | 67000        |
|------------------|--------------|
| Fuel Type:       | Petrol       |
| Transmission:    | Manual       |
| Colour:          | Black        |
| Engine Size:     | 1368         |
| CO2 Emission:    | 155          |
| Tax Band:        | G (£255 p/a) |
| Body Style:      | Hatchback    |
| Insurance group: | 26U          |
| Reg:             | Efz5753      |