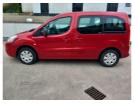

# Citroen Berlingo Multispace 1.6i 16V VTR 5dr | Apr 2010

## WHEELCHAIR ACCESSIBLE VEHICLE, LOW MILEAGE

Car is in excellent condition, wheelchair accessible Citroen Berlingo with low miles. 4 seat plus wheelchair family car. Foldable ramp with all the necessary straps.

# £3,995 O.N.O

| Miles:        | 47000        |
|---------------|--------------|
| Fuel Type:    | Petrol       |
| Transmission: | Manual       |
| Colour:       | Red          |
| Engine Size:  | 1587         |
| CO2 Emission: | 195          |
| Tax Band:     | J (£385 p/a) |
| Body Style:   | MPV          |
| Reg:          | WF10LPC      |