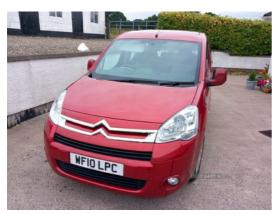

# Citroen Berlingo Multispace 1.6i 16V VTR 5dr | Apr 2010

## WHEELCHAIR ACCESSIBLE VEHICLE, LOW MILEAGE

Car is in excellent condition, wheelchair accessible Citroen Berlingo with low miles. 4 seat plus wheelchair family car. Foldable ramp with all the necessary straps.

# £3,995 O.N.O

| Miles:        | 47000        |
|---------------|--------------|
| Fuel Type:    | Petrol       |
| Transmission: | Manual       |
| Colour:       | Red          |
| Engine Size:  | 1587         |
| CO2 Emission: | 195          |
| Tax Band:     | J (£385 p/a) |
| Body Style:   | MPV          |
| Reg:          | WF10LPC      |