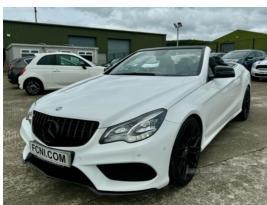

## Mercedes-Benz E-Class 3.0 E350 BLUETEC AMG SPORT 2d 252 BHP | 2014

## FREE ALLOY UPGRADE / FRONT & REAR PARKING SENSORS

19" VEEMANN ALLOY INCLUDED IN PRICE FRONT & REAR PARKING SENSORS CRUISE CONTROL & SPEED LIMITER SAT NAV DAB RADIO BLUETOOTH MEDIA & TELEPHONE FULL BLACK LEATHER INTERIOR HEATED SEATS AUTOMATIC WITH FLAPPY PADDLES DUAL ZONE DIGITAL CLIAMTE CONTROL AIR CON ELECTRIC CONTROL REAR HEADRESTS ELECTRIC FOLDING MIRRORS AUTO LIGHTS STEERING WHEEL CONTROLS FULL ELECTRIC WINDOWS USB INPUT

£13,945

| 66000       |
|-------------|
| DIESEL      |
| Automatic   |
| White       |
| 2987        |
| Convertible |
| VU64YLY     |
|             |