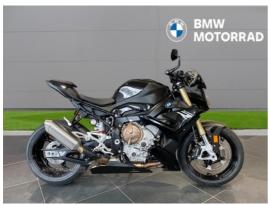

## BMW R series S1000 S1000 R Sport (21My) | Jan 2024

£13,999

## **SPORT WITH PILLION PACK**

Miles: 1413

Fuel Type: Petrol

Transmission: Manual

Colour: Black

Engine Size: 999

Tax Band:

Over 600 (£117 p/a)

Body Style: Roadster

Reg: CMZ9948

2024 BMW S1000R Sport with just 1413 miles from new. 1st Service Complete. , Traction Control, Heated Grips, Rider Modes Pro, Keyless Ride, , Sports Windscreen, Cruise Control, Trip Computer Pro, LED Headlight, Shift Assist Pro, Hill Start, Pillion Pack

## **Vehicle Features**

Additional Power Socket, Anti-lock Braking System, ASC, Cruise Control, Electronic Suspension, Gear Indicator, Heated Grips, LED Indicators, Low Mileage, On Board Computer, Radiator Grille, Sports Screen, Tyre Pressure Control