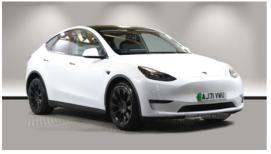

## TESLA Model Y Long Range AWD 5dr Auto |

## £34,000

Miles: 16225

Transmission: Automatic/Other

Colour: White

Engine Size: 1000

Reg: AJ71VWU

Experience the future of driving with our 2022 Tesla Model Y Long Range AWD. This stunning hatchback is designed to elevate your daily commute with its sleek white exterior and innovative features. With only 16215 miles on the clock, this used model offers exceptional value for those who want to jump on the electric vehicle trend without breaking the bank. Step inside and feel the luxurious comfort of the dual zone climate control, ensuring you and your passengers stay at the perfect temperature no matter the weather. The heated front seats and steering wheel provide an added touch of warmth, making those chilly mornings a thing of the past. Safety is at the forefront of the Model Y, with blind spot monitoring and rear parking sensors to give you peace of mind on the road. And with seating for up to 5 people, this car is perfect for family outings or road trips with friends.But that's not all, the Model Y also boasts cutting-edge technology, making it one of the most advanced vehicles on the market. From its sleek touchscreen display to its intuitive autopilot feature, this car is designed to make your driving experience effortless and enjoyable. Don't miss your chance to own this 2022 Tesla Model Y Long Range AWD. With its futuristic design and impressive features, this car is sure to turn heads wherever you go. So why wait? Come and test drive it today and experience the future of driving for yourself