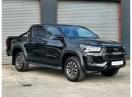

## Toyota Hilux GR Sport D/Cab Pick Up 2.8 D-4D Auto | 2024

**TOYOTA TOW BAR AND LINE- X** 

Stunning GR Sport Hilux finished in Black Metallic. Fitted with Toyota Factory Towbar and Line-X. Spec includes Rear + 360 Cameras, Sat Nav, Front and Rear Heated Seats, Parking Sensors and much more.