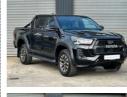

## Toyota Hilux GR Sport D/Cab Pick Up 2.8 D-4D Auto | 2024

**TOYOTA TOW BAR AND LINE- X** 

Stunning GR Sport Hilux finished in Black Metallic. Fitted with Toyota Factory Towbar and Line-X. Spec includes Rear + 360 Cameras, Sat Nav, Front and Rear Heated Seats, Parking Sensors and much more.