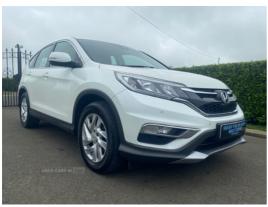

## Honda CR-V 1.6 i-DTEC SE 5dr 2WD | Jul 2016 CAR NOW SOLD

July 2016 Honda CR-V D-TEC

1.6 diesel Manuel 2 wheel drive

full up to date service history jeep looks and drives great

Low tax bracket only £35.00 per year

| Fuel Type:       | Diesel                |
|------------------|-----------------------|
| Transmission:    | Manual                |
| Colour:          | White                 |
| Engine Size:     | 1597                  |
| CO2 Emission:    | 115                   |
| Tax Band:        | C (£35 p/a)           |
| Body Style:      | Sport utility vehicle |
| Insurance group: | 22E                   |
| Reg:             | OW16XKV               |
|                  |                       |