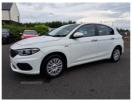

# Fiat Tipo 1.4 Easy 5dr | Jan 2017 \*\* SUPERB EXAMPLE, MOT JULY 2025, AMAZING VALUE \*\*

£4,495

| Miles:           | 81000        |
|------------------|--------------|
| Fuel Type:       | Petrol       |
| Transmission:    | Manual       |
| Colour:          | White        |
| Engine Size:     | 1368         |
| CO2 Emission:    | 132          |
| Tax Band:        | E (£190 p/a) |
| Body Style:      | Hatchback    |
| Insurance group: | 7E           |
| Reg:             | WUI2059      |