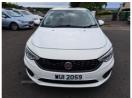

| Miles:           | 81000        |
|------------------|--------------|
| Fuel Type:       | Petrol       |
| Transmission:    | Manual       |
| Colour:          | White        |
| Engine Size:     | 1368         |
| CO2 Emission:    | 132          |
| Tax Band:        | E (£190 p/a) |
| Body Style:      | Hatchback    |
| Insurance group: | 7E           |
| Reg:             | WUI2059      |