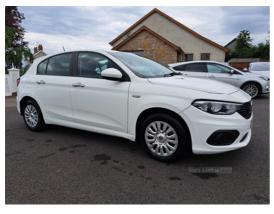

# Fiat Tipo 1.4 Easy 5dr | Jan 2017 \*\* SUPERB EXAMPLE, MOT JULY 2025, AMAZING VALUE \*\*

£4,495

| Miles:           | 81000        |
|------------------|--------------|
| Fuel Type:       | Petrol       |
| Transmission:    | Manual       |
| Colour:          | White        |
| Engine Size:     | 1368         |
| CO2 Emission:    | 132          |
| Tax Band:        | E (£190 p/a) |
| Body Style:      | Hatchback    |
| Insurance group: | 7E           |
| Reg:             | WUI2059      |