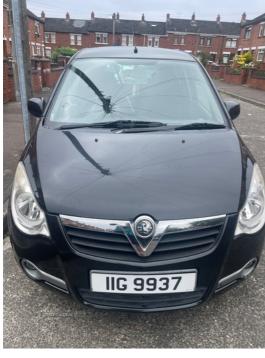

## Vauxhall Agila 1.2 16V Design 5dr | Oct 2010

£2,000

| Miles:           | 82250     |
|------------------|-----------|
| Fuel Type:       | Petrol    |
| Transmission:    | Manual    |
| Colour:          | Black     |
| Engine Size:     | 1242      |
| Body Style:      | Hatchback |
| Insurance group: | 8E        |
| Reg:             | IIG9937   |