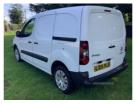

## Citroen Berlingo 1.6 HDi 625Kg LX 75ps | Apr 2015

### **2015 CITROEN BERLINGO TIME BELT KIT DONE**

2015 Citroen berlingo 150k Miles Good conditions Just serviced Sold with full year mot timeing belt and water pump done Got Company van so don't need anymore

£3,750

| Miles:                                      | 150000 |  |
|---------------------------------------------|--------|--|
| Fuel Type:                                  | Diesel |  |
| Transmission:                               | Manual |  |
| Colour:                                     | White  |  |
| Engine Size:                                | 1560   |  |
| CO2 Emission:                               | 131    |  |
| Tax Band:<br>Light goods vehicle (£335 p/a) |        |  |
| Body Style:                                 | Van    |  |