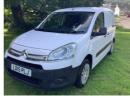

## Citroen Berlingo 1.6 HDi 625Kg LX 75ps | Apr 2015

### **2015 CITROEN BERLINGO TIME BELT KIT DONE**

2015 Citroen berlingo 150k Miles Good conditions Just serviced Sold with full year mot timeing belt and water pump done Got Company van so don't need anymore

£3,750

| Miles:                                      | 150000 |  |
|---------------------------------------------|--------|--|
| Fuel Type:                                  | Diesel |  |
| Transmission:                               | Manual |  |
| Colour:                                     | White  |  |
| Engine Size:                                | 1560   |  |
| CO2 Emission:                               | 131    |  |
| Tax Band:<br>Light goods vehicle (£335 p/a) |        |  |
| Body Style:                                 | Van    |  |