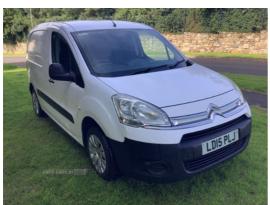

## Citroen Berlingo 1.6 HDi 625Kg LX 75ps | Apr 2015

### **2015 CITROEN BERLINGO TIME BELT KIT DONE**

2015 Citroen berlingo 150k Miles Good conditions Just serviced Sold with full year mot timeing belt and water pump done Got Company van so don't need anymore

£3,750

| Miles:                                      | 150000 |  |
|---------------------------------------------|--------|--|
| Fuel Type:                                  | Diesel |  |
| Transmission:                               | Manual |  |
| Colour:                                     | White  |  |
| Engine Size:                                | 1560   |  |
| CO2 Emission:                               | 131    |  |
| Tax Band:<br>Light goods vehicle (£335 p/a) |        |  |
| Body Style:                                 | Van    |  |