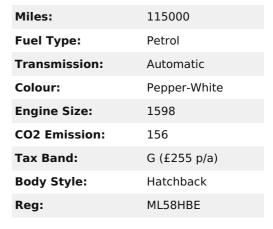

- Had MOT and service on 25 May 2024
- Automatic Gearbox
- Electric Sunroof
- Documented Service History
- Pepper-white Paint
- Cloth/leather "Ray"/cream-white interior
- Height adjustable sports seats
- Chrome Line interior and exterior