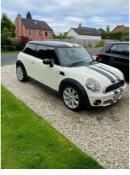

## MINI Hatch 1.6 Cooper 3dr Auto | Oct 2008 FULLY AUTOMATIC, MOT UNTIL MAY 2025

£3,850

Automatic Mini Hatchback 1.6 3dr

## Priced to sell!

Mini Hatchback with long MOT (until May 2025). Fully automatic gearbox and an electric sunroof, making this a fun and reliable drive.

Clean interior with all features fully functional, a well looked after and cared for car. Great runner, with MOT and work completed in May.

- Had MOT and service on 25 May 2024
- Automatic Gearbox
- Electric Sunroof
- Documented Service History
- Pepper-white Paint
- Cloth/leather "Ray"/cream-white interior
- Height adjustable sports seats
- Chrome Line interior and exterior