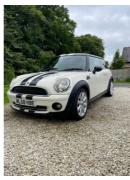

## MINI Hatch 1.6 Cooper 3dr Auto | Oct 2008 FULLY AUTOMATIC, MOT UNTIL MAY 2025

£3,850

Automatic Mini Hatchback 1.6 3dr

## Priced to sell!

Mini Hatchback with long MOT (until May 2025). Fully automatic gearbox and an electric sunroof, making this a fun and reliable drive.

Clean interior with all features fully functional, a well looked after and cared for car. Great runner, with MOT and work completed in May.

- Had MOT and service on 25 May 2024
- Automatic Gearbox
- Electric Sunroof
- Documented Service History
- Pepper-white Paint
- Cloth/leather "Ray"/cream-white interior
- Height adjustable sports seats
- Chrome Line interior and exterior