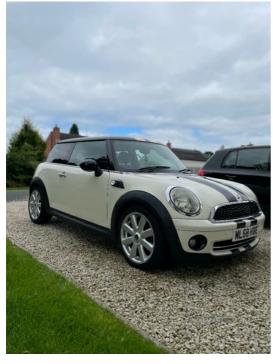

## MINI Hatch 1.6 Cooper 3dr Auto | Oct 2008 FULLY AUTOMATIC, MOT UNTIL MAY 2025

£3,850

Automatic Mini Hatchback 1.6 3dr

## Priced to sell!

Mini Hatchback with long MOT (until May 2025). Fully automatic gearbox and an electric sunroof, making this a fun and reliable drive.

Clean interior with all features fully functional, a well looked after and cared for car. Great runner, with MOT and work completed in May.

- Had MOT and service on 25 May 2024
- Automatic Gearbox
- Electric Sunroof
- Documented Service History
- Pepper-white Paint
- Cloth/leather "Ray"/cream-white interior
- Height adjustable sports seats
- Chrome Line interior and exterior