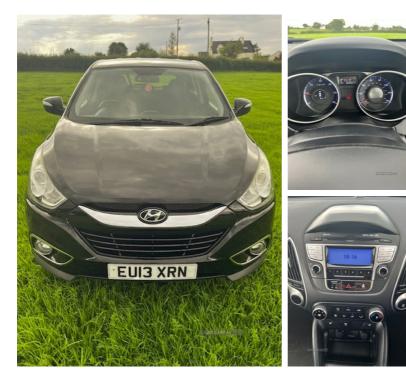

£4,495 O.N.O

# Hyundai ix35 1.7 CRDi Style 5dr 2WD | Mar 2013

### LOW MILEAGE MOT FEB 2025

Heated seats Parking sensors Air conditioning Towbar