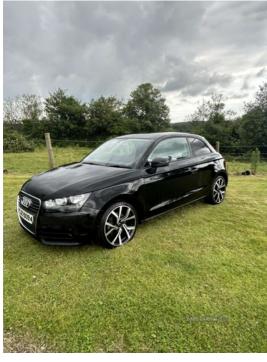

# Audi A1 1.6 TDI SE 3dr | Mar 2012 GREAT FIRST TIME CAR

| Miles:        | 144100     |
|---------------|------------|
| Fuel Type:    | Diesel     |
| Transmission: | Manual     |
| Colour:       | Black      |
| Engine Size:  | 1598       |
| CO2 Emission: | 99         |
| Tax Band:     | A (£0 p/a) |
| Body Style:   | Hatchback  |
| Reg:          | Yjz5094    |
|               |            |