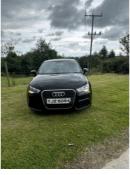

# Audi A1 1.6 TDI SE 3dr | Mar 2012 GREAT FIRST TIME CAR

| Miles:        | 144100     |
|---------------|------------|
| Fuel Type:    | Diesel     |
| Transmission: | Manual     |
| Colour:       | Black      |
| Engine Size:  | 1598       |
| CO2 Emission: | 99         |
| Tax Band:     | A (£0 p/a) |
| Body Style:   | Hatchback  |
| Reg:          | Yjz5094    |
|               |            |