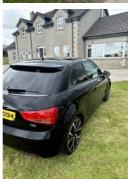

# Audi A1 1.6 TDI SE 3dr | Mar 2012 GREAT FIRST TIME CAR

| Miles:        | 144100     |
|---------------|------------|
| Fuel Type:    | Diesel     |
| Transmission: | Manual     |
| Colour:       | Black      |
| Engine Size:  | 1598       |
| CO2 Emission: | 99         |
| Tax Band:     | A (£0 p/a) |
| Body Style:   | Hatchback  |
| Reg:          | Yjz5094    |
|               |            |