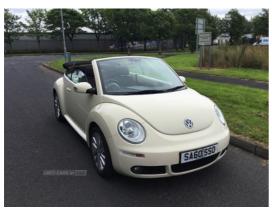

## Volkswagen Beetle convertible | Oct 2010 LAST OF 1. 9 PD TDI MODEL BEST ENGINE CREAM BLACK **ROOF**

Miles: 86000 **Fuel Type:** Diesel **Transmission:** Manual Colour: Beige **Engine Size:** 1896 Tax Band: F (£210 p/a) **Body Style:** Convertible Reg: SA60SSO

stunning little Vw beetle convertible cream black roof this one has the superb 1.9 tdi pd engine these will do 300k plus this one has only done 86k car coming in from England more photos and info to follow trade in welcome top price payed for your old car nil deposit finiance available tel 07950 540047 anytime. P s just mot to 20/9/25