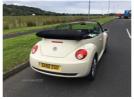

## Volkswagen Beetle convertible | Oct 2010 LAST OF 1. 9 PD TDI MODEL BEST ENGINE CREAM BLACK **ROOF**

Miles: 86000 **Fuel Type:** Diesel **Transmission:** Manual Colour: Beige **Engine Size:** 1896 Tax Band: F (£210 p/a) **Body Style:** Convertible Reg: SA60SSO

stunning little Vw beetle convertible cream black roof this one has the superb 1.9 tdi pd engine these will do 300k plus this one has only done 86k car coming in from England more photos and info to follow trade in welcome top price payed for your old car nil deposit finiance available tel 07950 540047 anytime. P s just mot to 20/9/25