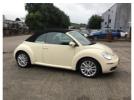

## Volkswagen Beetle convertible | Oct 2010 LAST OF 1. 9 PD TDI MODEL BEST ENGINE CREAM BLACK **ROOF**

Miles: 86000 **Fuel Type:** Diesel **Transmission:** Manual Colour: Beige **Engine Size:** 1896 Tax Band: F (£210 p/a) **Body Style:** Convertible Reg: SA60SSO

stunning little Vw beetle convertible cream black roof this one has the superb 1.9 tdi pd engine these will do 300k plus this one has only done 86k car coming in from England more photos and info to follow trade in welcome top price payed for your old car nil deposit finiance available tel 07950 540047 anytime. P s just mot to 20/9/25